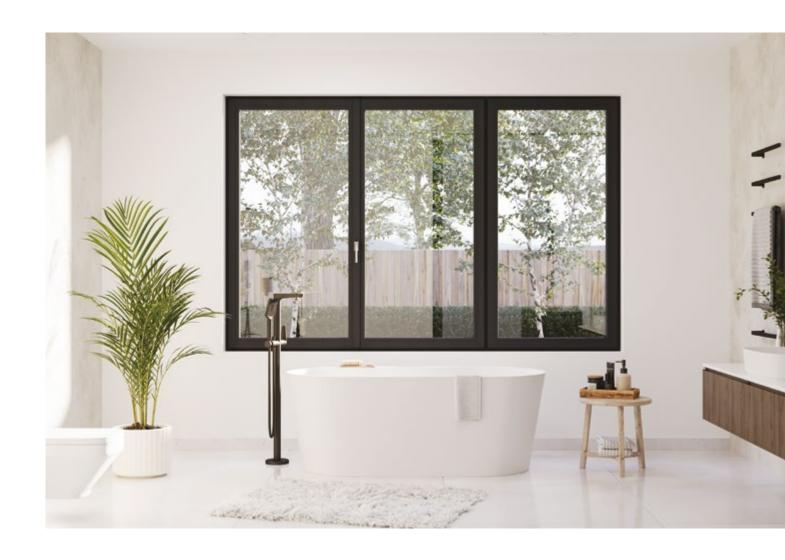

#### PIXEL WINDOW.

PIXEL windows are original, slim, and elegant. They have a 33% narrower movable mullion, and a symmetrically placed handle. PIXEL series windows have a modern profile shape without any rounding, and provide up to 22% more light to pass through.

#### MODERN DESIGN.

At first glance, you will be surprised by the modern lines and minimalist profile with sharp edges. However, OKNOPLAST windows are the perfect combination of elegance, modern aesthetic, and innovative technology.

#### LARGE SIZES.

Large windows boost the aesthetic value of your home, making it possible to admire the home interior. In addition, large openings connect your garden or terrace with the inside of your home, creating a beautiful indoor-outdoor atmosphere.