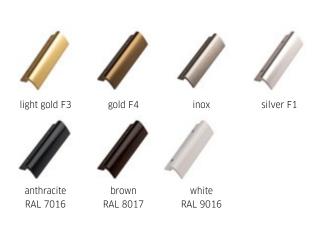

#### COLORS.

#### WARMATEC.

Warmatec frames reduce the formation of thermal bridge at the glass interface with the frame and increase the thermal insulation of the of the entire window. Frames available in colors: black, brown and gray.