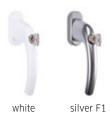

#### EASY OPERATING HANDLE.

All window functions like opening, tilting for ventilation, and closing for micro-ventilation are all possible with one ergonomic handle. The shape and color choice is yours.

#### **PIXEL**

The PIXEL handle has a square shape which highlights the simple and elegant profile of the window.