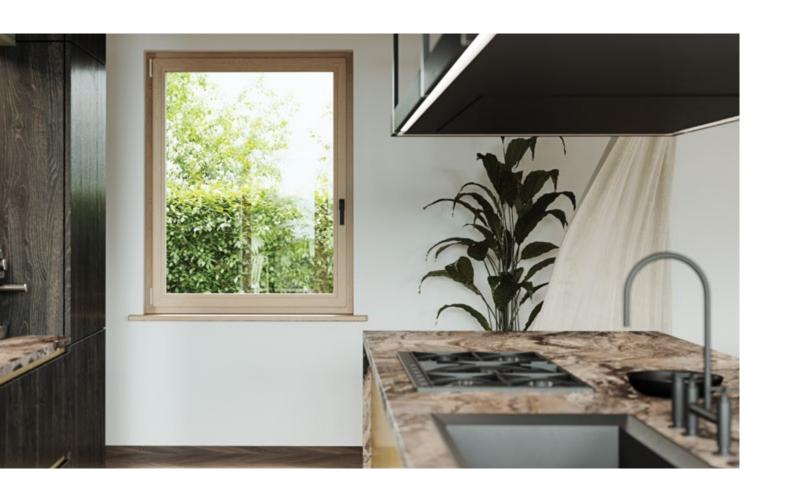

#### PIXEL WINDOW.

PIXEL windows are original, slim, and elegant. They have a 33% narrower movable mullion, and a symmetrically placed handle. PIXEL series windows have a modern profile shape without any rounding, and provide up to 22% more light to pass through.

#### MODERN DESIGN.

At first glance, you will be surprised by the modern lines and minimalist profile with sharp edges. However, OKNOPLAST windows are the perfect combination of elegance, modern aesthetic, and innovative technology.