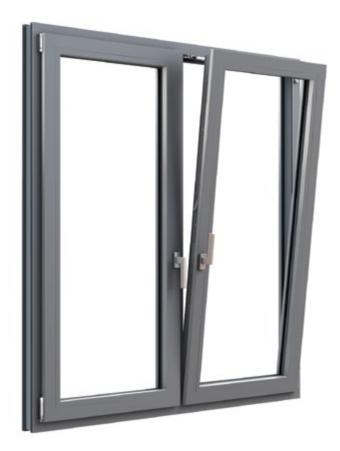

#### PIXEL WINDOW.

PIXEL windows are original, slim, and elegant. They have a 33% narrower movable mullion, and a symmetrically placed handle. PIXEL series windows have a modern profile shape without any rounding, and provide up to 22% more light to pass through.

- Low E argon filled double or triple glazing with U-Factor = 0.16-0.29
- Warmedge glass spacer in black, brown, white or silver protects condensation on interior surface of glass
- Special engineered steel makes the profiles strong and durable
- Inside window profile, for best thermal performance
- Patented OKNOPLAST contemporary design
- Glazing beads makes glazing replacement easy
- Tilt & Turn low maintenance hardware.