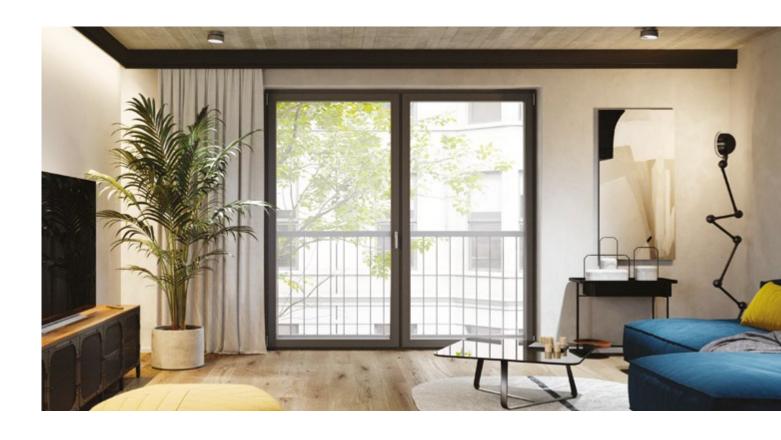

#### LARGE SIZES.

Large windows boost the aesthetic value of your home, making it possible to admire the home interior. In addition, large openings connect your garden or terrace with the inside of your home, creating a beautiful indoor-outdoor atmosphere.