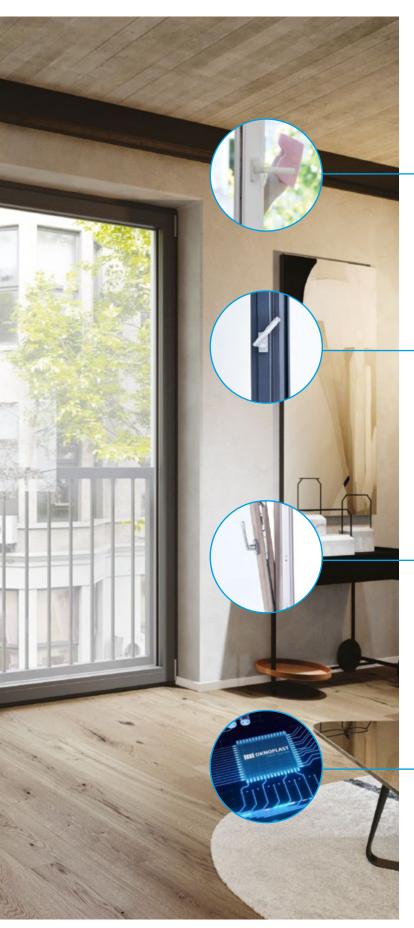

#### EASY CLEANING.

If you want to clean your windows, you can open the windows to the inside of the room and effortlessly clean the whole window from inside and outside. It's easy, comfortable, and also safe!

#### EASY OPERATING HANDLE.

You can easily open and securely close the window with just one hand. Simple and effortless, with no additional locks or cranks. Our windows can be fully opened inside, so you don't need to lift them up. It's much more comfortable and convenient. You just turn the handle and position the window the way you prefer.

#### EASY VENTILATION.

It's enough to tilt the window to let in some fresh air! This great feature allows you to have your window only partially opened which helps save a lot of space. Or you can use micro ventilation which allows airflow without opening the window.

#### **SMART SOLUTION.**

You can open, close, or control your windows with an app on your smartphone or use Alexa commands. These features absolutely make your life easier, more convenient, and safe!