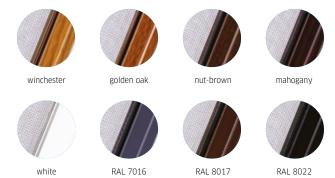

#### COLORS.

#### WOOD.

sheffield oak

winchester

golden oak

walnut

anthracite wood

siena rosso

dark oak

#### METAL.

brushed aluminium

There are a wide range of different additional window color combinations you can choose from. \* unveneered color

<sup>\*\*</sup> veneer with wooden surface effect