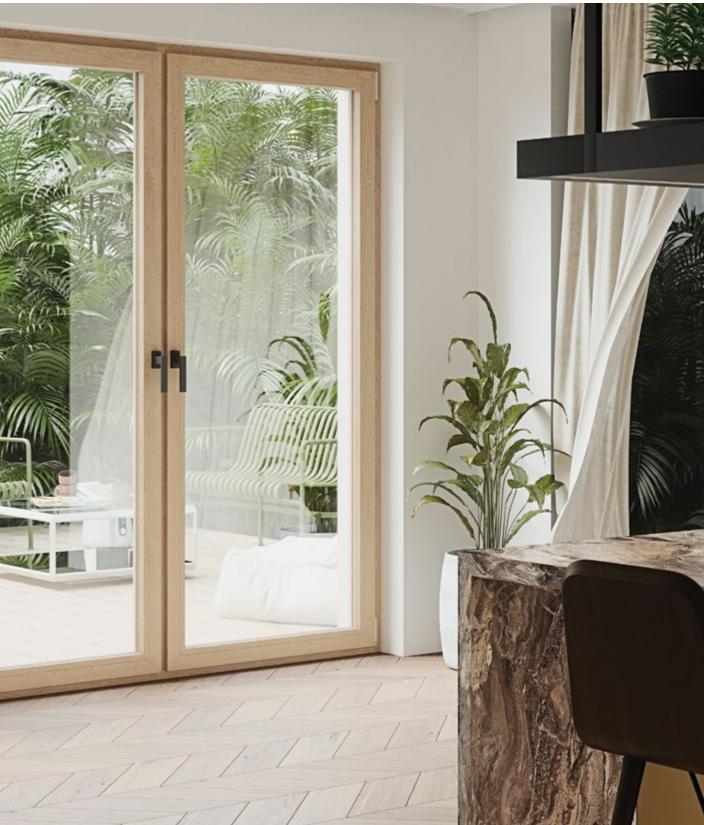

#### PIXEL WINDOW.

PIXEL windows are original, slim, and elegant. They have a 33% narrower movable mullion, and a symmetrically placed handle. PIXEL series windows have a modern profile shape without any rounding, and provide up to 22% more light to pass through.

- Low E argon filled double or triple glazing with U-Factor = 0.16-0.29
- Warmedge glass spacer in black, brown, white or silver protects condensation on interior surface of glass
- Special engineered steel makes the profiles strong and durable
- Inside window profile, for best thermal performance
- Patented OKNOPLAST contemporary design
- Glazing beads makes glazing replacement easy
- Tilt & Turn low maintenance hardware.