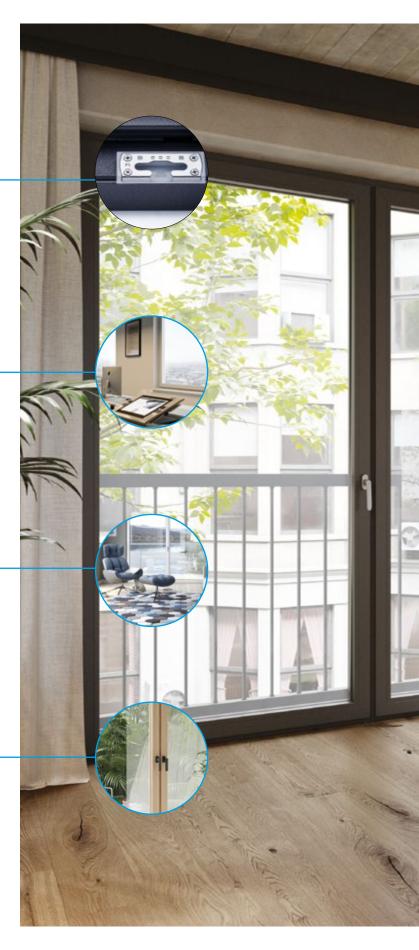

#### OKNOPLAST TECHNOLOGY.

OKNOPLAST windows are equipped with reinforced steel ensuring high stability of the structure. This allows you to create large, solid glazings. High-quality fittings will allow the window to always open and close with ease, and the maintenance is very simple.

#### **SOUND PROTECTION.**

One of the most important functions of windows is soundproofing. Thanks to the use of glass sound absorption and the double gasket system in OKNOPLAST windows, you can enjoy silence and peace in your own home - away from busy streets and noisy neighbors.

#### THERMAL TRANSMITTANCE.

The thermal parameters guarantee excellent thermal insulation in your home. This is important because up to 30% of heat can escape just through the windows. Tight windows of good quality stop this process, which allows you to significantly reduce heating bills.

#### SUN PROTECTION.

Even if we love the sun, excess sunlight in our homes can be discomforting for household members. This problem this can be easily solved by equipping the window with glazing packages of special glass with LOW E coating. Sun filtered glass reduces energy permeability, which reduces the overheating of an interior and provides comfort