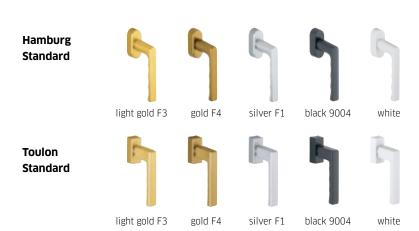

#### **PIXEL**

The PIXEL handle has a square shape which highlights the simple and elegant profile of the window.

#### **HOPPE SECUFORTE**

This handle is the new standard of anti-burglary protection. Available in two designs: Hamburg Standard and Toulon Standard. Handles are also available with a key.