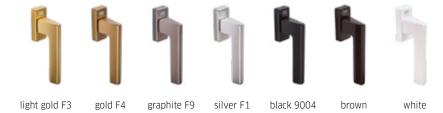

#### EASY OPERATING HANDLE.

All window functions like opening, tilting for ventilation, and closing for micro-ventilation are all possible with one ergonomic handle. The shape and color choice is yours.

#### **PIXEL**

The PIXEL handle has a square shape which highlights the simple and elegant profile of the window.

#### TBT (TILT BEFORE TURN)

A handle with a unique function. The TBT handle opens and sets the window in the following order: closed, tilt, open. This is ideal when preventing the window from unexpected opening, while not losing the option to ventilate the room (e.g. schools, hotels, hospitals, etc.)

#### **HOPPE SECUFORTE**

This handle is the new standard of anti-burglary protection. Available in two designs: Hamburg Standard and Toulon Standard. Handles are also available with a key.