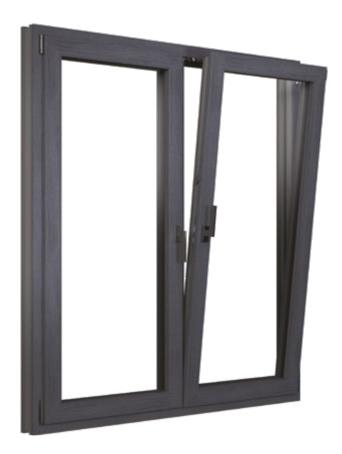

#### PAVA WINDOW.

The geometric, energetic line of the profile hides evolutionary technological solutions. The new PAVA system is a combination of the time-tested multi-chamber European window profile systems and steel reinforcements, along with STV dry glass bonding technology, which makes the rigidity and stability of the structure significantly increased. Thanks to the bonding technology, the glass and the profile become one element, and the glass, which is a very rigid material, takes a large part of the structural weight onto itself. The central gasket guarantees even greater tightness, as well as thermal and acoustic insulation.

- State-of-the-art technological solution in tilt & turn windows.
- Unique STV\* glazing technology increases structural stability.
- The combination of STV technology with uPVC composite and steel reinforcements allows for larger glazing of the sash thus allowing in more light.
- The combination of multi-chamber profile technology with STV technology allows for windows with thermal parameters up to U = 0.13 adapted to passive buildings.
- Additional 3 gasket in the frame increases the sound absorption of the structure and significantly improves its tightness.
- Unique patented shape of profiles makes it ideal for high end residential projects.
- Unique ColorFull technology makes the modern uPVC window get the perfect wooden look.
- Optional modern effi AIR technological solution for effective and economic ventilation of the house without opening windows.
- Tilt & Turn low maintenance hardware.