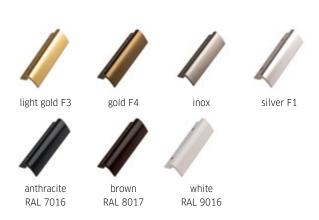

#### WARMATEC.

Warmatec frames reduce the formation of thermal bridge at the glass interface with the frame and increase the thermal insulation of the of the entire window. Frames available in colors: black, brown and gray.