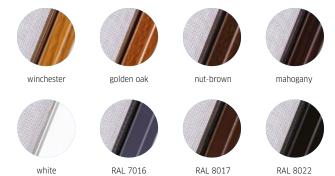

#### COLORS.

#### WOOD.

sheffield oak

winchester

golden oak

walnut

anthracite wood

siena rosso

dark oak

#### METAL.

brushed aluminium

There are a wide range of different additional window color combinations you can choose from.

\* unveneered color

<sup>\*\*</sup> veneer with wooden surface effect