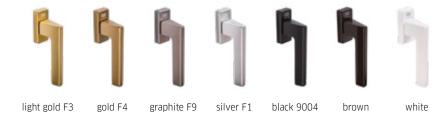

#### EASY OPERATING HANDLE.

All window functions like opening, tilting for ventilation, and closing for micro-ventilation are all possible with one ergonomic handle. The shape and color choice is yours.

#### **PIXEL**

The PIXEL handle has a square shape which highlights the simple and elegant profile of the window.

#### TBT (TILT BEFORE TURN)

A handle with a unique function. The TBT handle opens and sets the window in the following order: closed, tilt, open. This is ideal when preventing the window from unexpected opening, while not losing the option to ventilate the room (e.g. schools, hotels, hospitals, etc.)

#### **HOPPE SECUFORTE**

This handle is the new standard of anti-burglary protection. Available in two designs: Hamburg Standard and Toulon Standard. Handles are also available with a key.