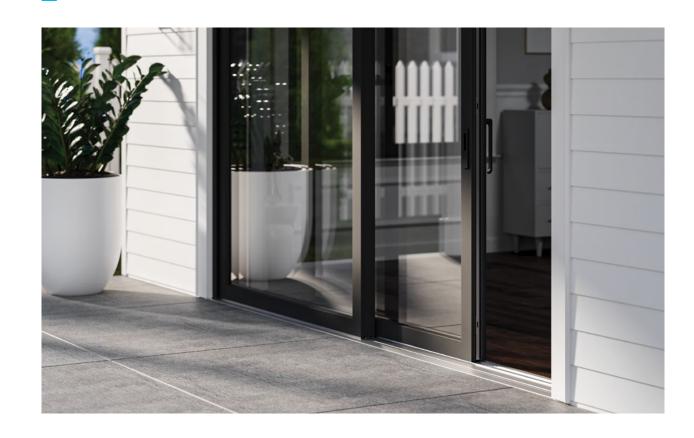

# uPVC **PATIO DOORS.**

#### **HORIZON LIFT&SLIDE PATIO DOOR.**

HORIZON LIFT&SLIDE PATIO DOOR fit perfectly into the trend of large glazing in modern architecture. The goal of the door's design was to create brighter home interiors. The sash area can be up to 67 ft² and the large glazing in lowered leaf profiles provide more natural light in rooms. By incorporating the excellent stability of the structure, obtained through to the steel reinforcements, the low threshold, flush with the floor, and the easy-to-use micro-ventilation, which ensures optimal air exchange in the room, we've created the perfect patio door.