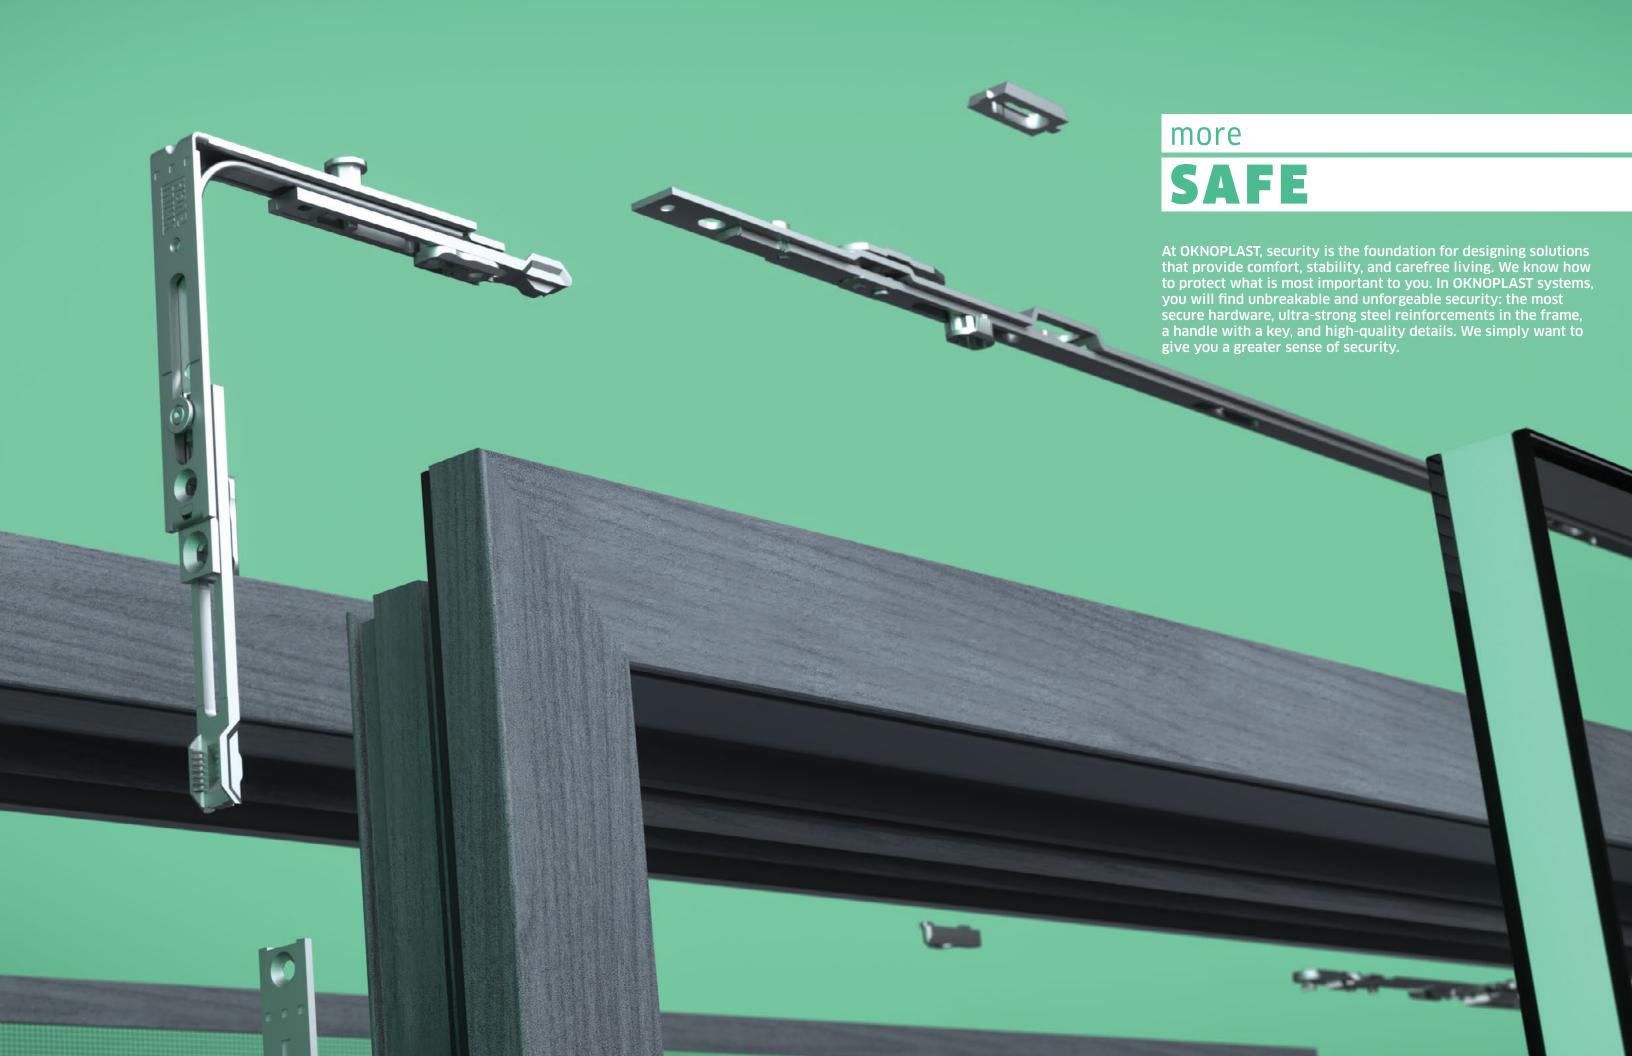

### **FEATURES**

THAT MAKE YOUR LIFE

more **SAFE**.

INCREASED PROTECTION.
PROTECTION AGAINST INSECTS.
REINFORCED STRUCTURE.
WINDOW BLOCKAGE.

#### REINFORCEMENT.

Specially engineered steel makes the profiles strong and durable.

#### FITTINGS.

Thanks to the use of unique solutions, OKNOPLAST fittings allow for easier operation of both window and terrace sashes. They provide safety and comfortable usage for an extensive number of years.