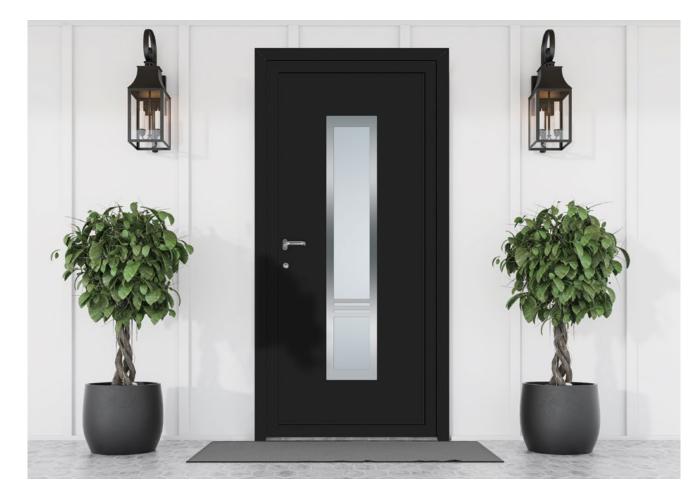

# uPVC **FRONT DOORS.**

UPVC front doors are made of PVC door frames and a wide range of extremely durable model fillings, which make it possible for everyone to find the door of their dream home, regardless of the design or style. Customize your door with accessories or decorative glass to give it unique character. To maximize living comfort, the door is equipped with a low 0.72 inch Winstep threshold, made of aluminum and PVC. The door can also be opened and closed remotely thanks to OKNOPLAST's SMART solution. Enjoy many years of trouble-free use with the door of your dreams.

#### **BASIC DOORS.**

BASIC doors work well as main entrance doors to your home or as an additional backyard doors.

#### PREMIUM DOORS.

PREMIUM doors are built with rigid profiles and reinforcements. They can be equipped with aesthetically appealing roller hinges, and are best suited for residential and commercial entrance doors.