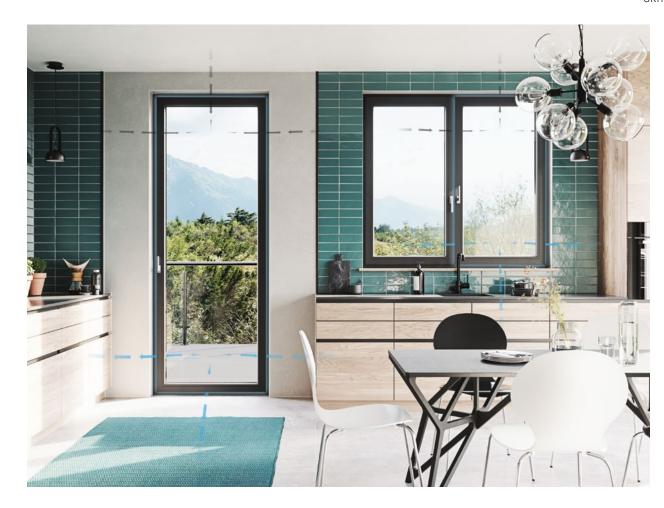

### **FEATURES**

THAT MAKE YOUR LIFE

more **BEAUTIFUL**.

MODERN DESIGN.
PERSONALIZED SHAPE.
FLEXIBLE DIMENSION.
COLORS.

#### **MODERN DESIGN.**

At first glance, you will be surprised by the modern lines and minimalist profile with sharp edges. However, OKNOPLAST windows are the perfect combination of elegance, modern aesthetic, and innovative technology.

#### LARGE SIZES.

Large windows boost the aesthetic value of your home, making it possible to admire the home interior. In addition, large openings connect your garden or terrace with the inside of your home, creating a beautiful indoor-outdoor atmosphere.