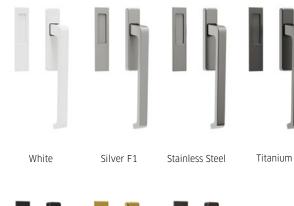

## DEDICATED TO COMPACT PATIO DOOR.

Made of aluminum, these handles are characterized by unparalleled durability. Their elegant design and ergonomic shapes enhance the appearance of any window. The handles are available in white, silver, bronze and matte black.