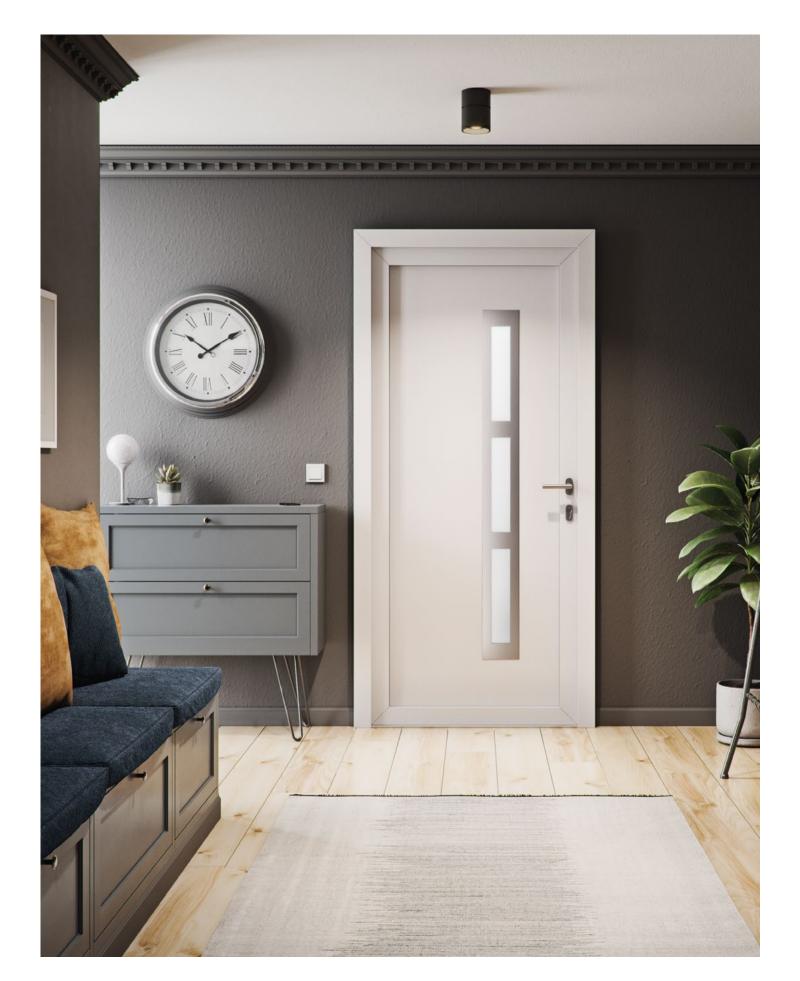

# uPVC **FRONT DOORS.**

UPVC front doors are made of PVC door frames and a wide range of extremely durable model fillings, which make it possible for everyone to find the door of their dream home, regardless of the design or style. Customize your door with accessories or decorative glass to give it unique character. To maximize living comfort, the door is equipped with a low 0.72 inch Winstep threshold, made of aluminum and PVC. The door can also be opened and closed remotely thanks to OKNOPLAST's SMART solution. Enjoy many years of trouble-free use with the door of your dreams.