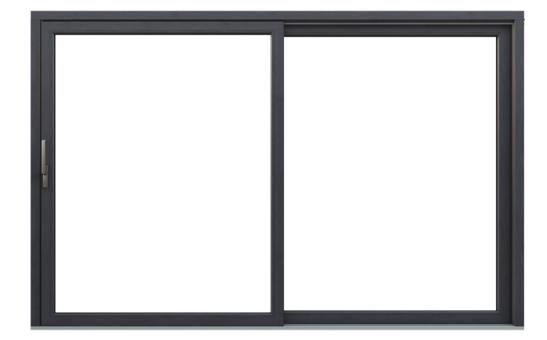

# uPVC **PATIO DOORS.**

#### **HORIZON LIFT&SLIDE PATIO DOOR.**

HORIZON LIFT&SLIDE PATIO DOOR fit perfectly into the trend of large glazing in modern architecture. The goal of the door's design was to create brighter home interiors. The sash area can be up to 67 ft² and the large glazing in lowered leaf profiles provide more natural light in rooms. By incorporating the excellent stability of the structure, obtained through to the steel reinforcements, the low threshold, flush with the floor, and the easy-to-use micro-ventilation, which ensures optimal air exchange in the room, we've created the perfect patio door.

#### **COMPACT PATIO DOOR.**

COMPACT PATIO DOOR slide patio doors have an innovative mechanism ensuring easy and intuitive operation. Stability and the ability to create large structures ensure a wide range of possibilities. With a minimalistic design you have the opportunity to maximize the glazed surface, allowing for more natural light in the room.