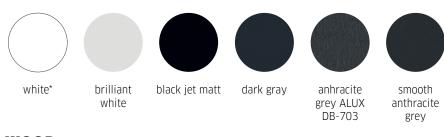

#### COLORS.

#### CLASSIC.

#### WOOD.

#### MATTE.

There are a wide range of different additional window color combinations you can choose from. \* unveneered color

brushed

aluminium

<sup>\*\*</sup> veneer with wooden surface effect