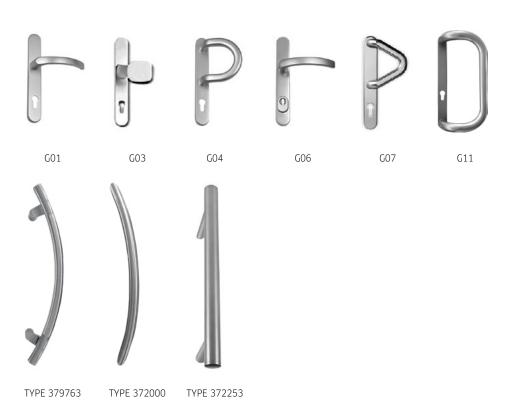

### **FRONT DOOR HANDLES** AND PULL HANDLES.

A wide range of designs and colors of handles and pull handles that give the entrance an individual character\*.

#### DOOR HANDLES FOR DOOR PREMIUM AND BASIC.

#### DOOR HANDLES FOR DOOR PREMIUM.

<sup>\*</sup> the offer also includes handles 372253.