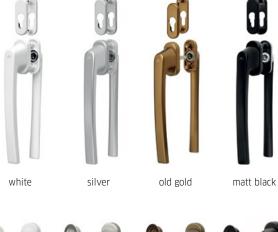

#### **HOPPE SECUFORTE**

This handle is the new standard for extra security. Available in two designs: Hamburg Standard and Toulon Standard. These handles are also available with a key.