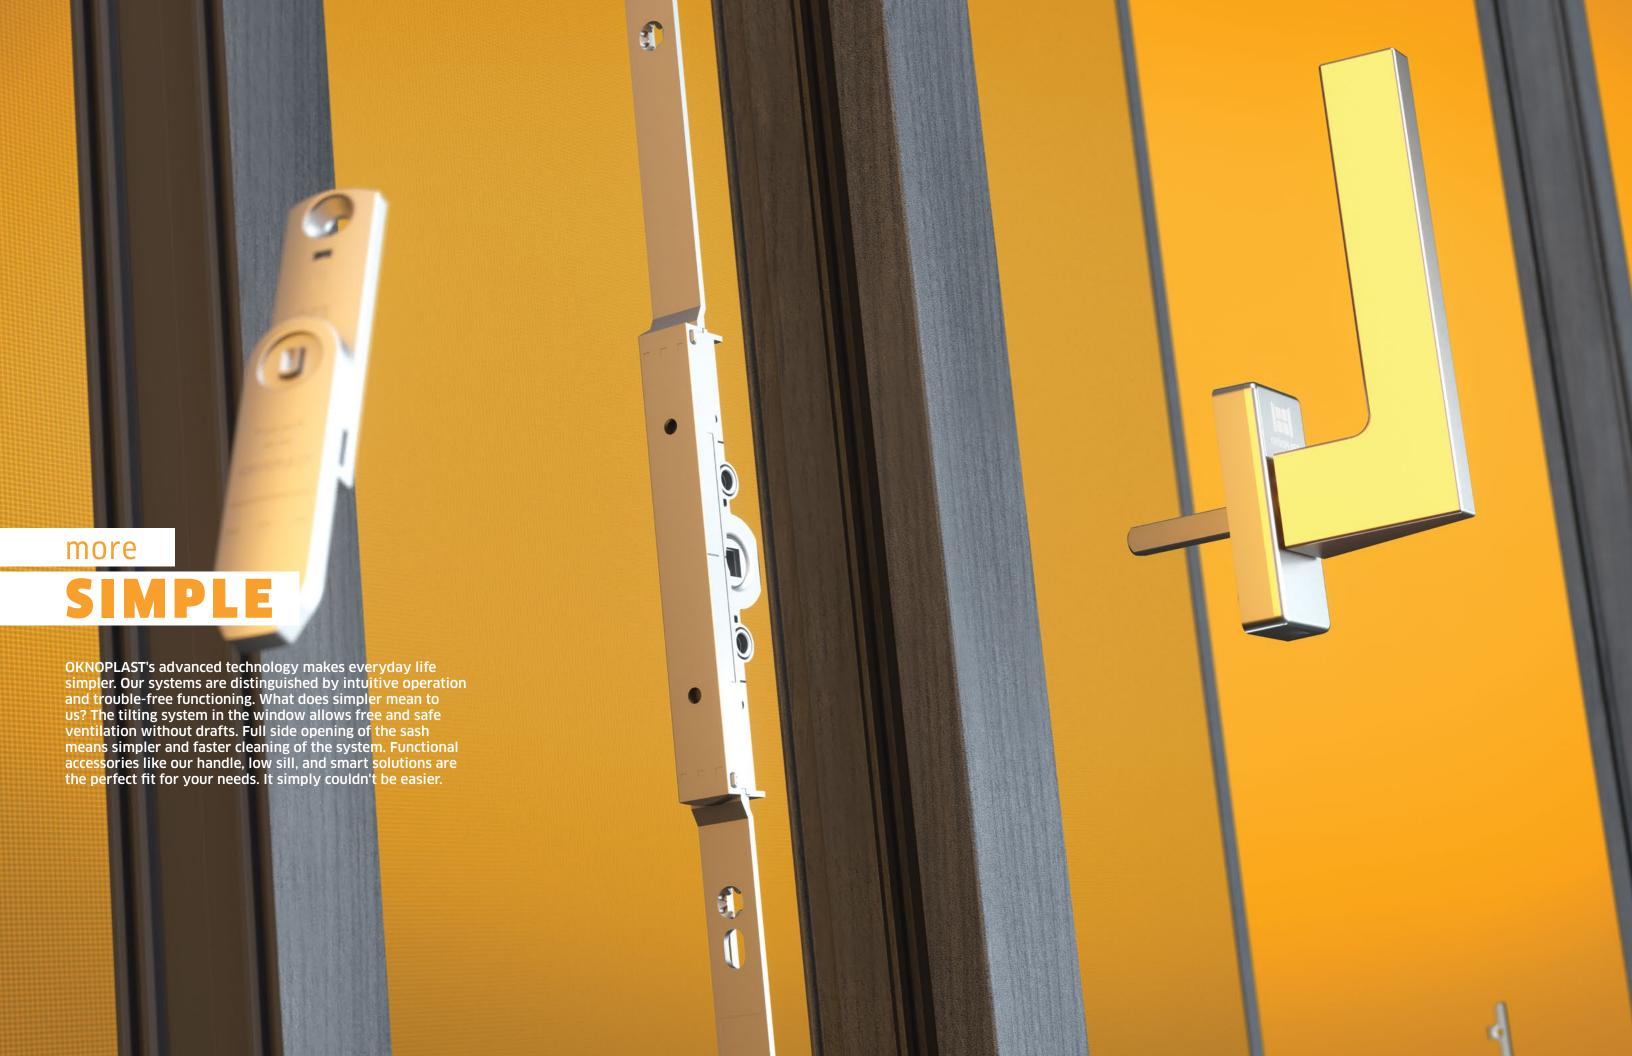

### **FEATURES**

THAT MAKE YOUR LIFE

more **SIMPLE**.

VENTILATION. CLEANING. EASY-TO-USE HANDLE. BETTER FIT.

#### **EASY OPERATING HANDLE.**

All window functions, opening, tilting for ventilation, and closing for micro-ventilation, are possible with one ergonomic handle. The shape and color choice is yours.

Hamburg Standard

#### FITTINGS.

Thanks to the use of unique solutions, OKNOPLAST fittings allow for easier operation of both window and terrace sashes. They provide safety and comfortable usage for an extensive number of years.