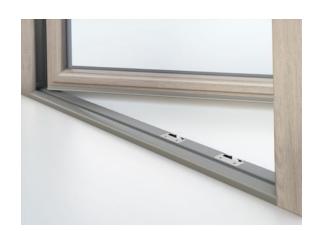

## THRESHOLD IN ACCORDANCE WITH THE ADA.

Our Threshold meets the American's with Disabilities Act Accessibility Guidelines (ADA). With a height of 1/2 inch applicable to veranda and balcony doors (including balcony doors with lock).

#### WIN STEP.

Low balcony threshold with a height of 0.72 inch. Low profile threshold makes it easy to move from a room to the balcony.