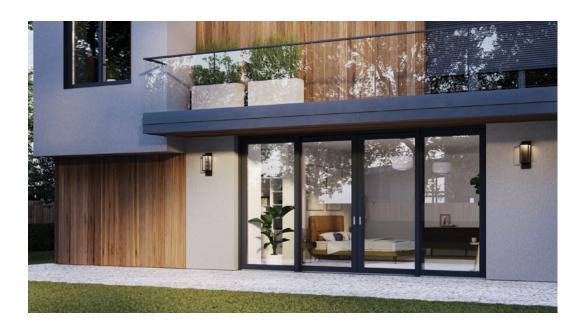

#### **HORIZON LIFT&SLIDE PATIO DOOR.**

HORIZON LIFT&SLIDE PATIO DOOR fit perfectly into the trend of large glazing in modern architecture. The goal of the door's design was to create brighter home interiors. The sash area can be up to 67 ft² and the large glazing in lowered leaf profiles provide more natural light in rooms. By incorporating the excellent stability of the structure, obtained through to the steel reinforcements, the low threshold, flush with the floor, and the easy-to-use micro-ventilation, which ensures optimal air exchange in the room, we've created the perfect patio door.

#### LARGE SIZES.

Large windows boost the aesthetic value of your home, making it possible to admire the home interior. In addition, large openings connect your garden or terrace with the inside of your home, creating a beautiful indoor-outdoor atmosphere.