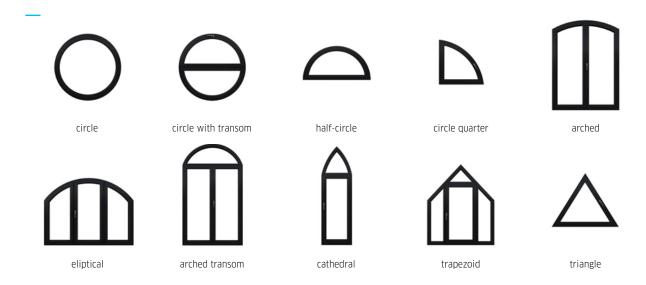

### **UNIQUE SHAPES.**

Round, half-round, triangular or other - you decide the final shape. There are also more than 50 different window color combinations to choose from.