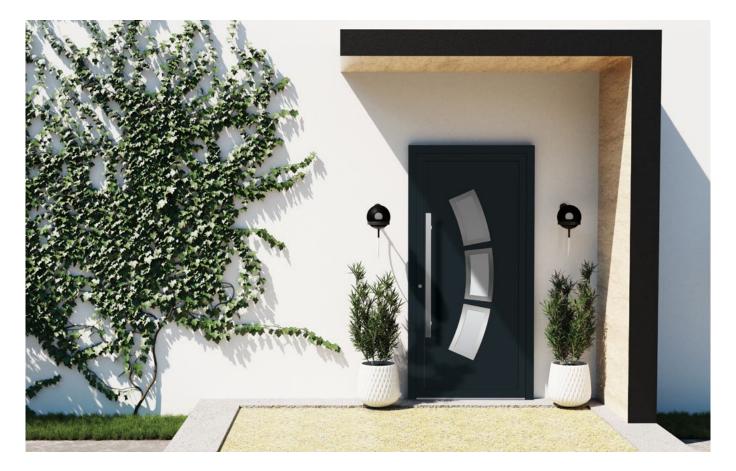

# uPVC **FRONT DOORS.**

UPVC front doors are made of PVC door frames and a wide range of extremely durable model fillings, which make it possible for everyone to find the door of their dream home, regardless of the design or style. Customize your door with accessories or decorative glass to give it unique character. To maximize living comfort, the door is equipped with a low 0.72 inch Winstep threshold, made of aluminum and PVC. The door can also be opened and closed remotely thanks to OKNOPLAST's SMART solution. Enjoy many years of trouble-free use with the door of your dreams.

#### **BASIC DOORS.**

BASIC doors work well as main entrance doors to your home or as an additional backyard doors.

#### PREMIUM DOORS.

PREMIUM doors are built with rigid profiles and reinforcements. They can be equipped with aesthetically appealing roller hinges, and are best suited for residential and commercial entrance doors.