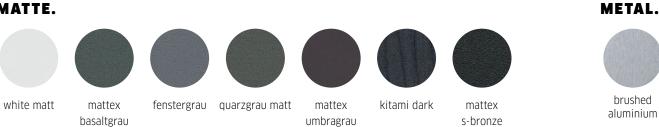

#### MATTE.

There are a wide range of different additional window color combinations you can choose from. \* unveneered color

brushed

aluminium

<sup>\*\*</sup> veneer with wooden surface effect