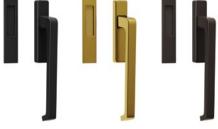

## DEDICATED TO HORIZON LIFT&SLIDE PATIO DOOR.

A handle designed with your comfort in mind. The elongated form ensures a firm, secure grip and smooth operation of the patio door. Also available in a double-sided version to make the use of our systems even simpler and more convenient.

black matt RAL 9005

gold F4

brown