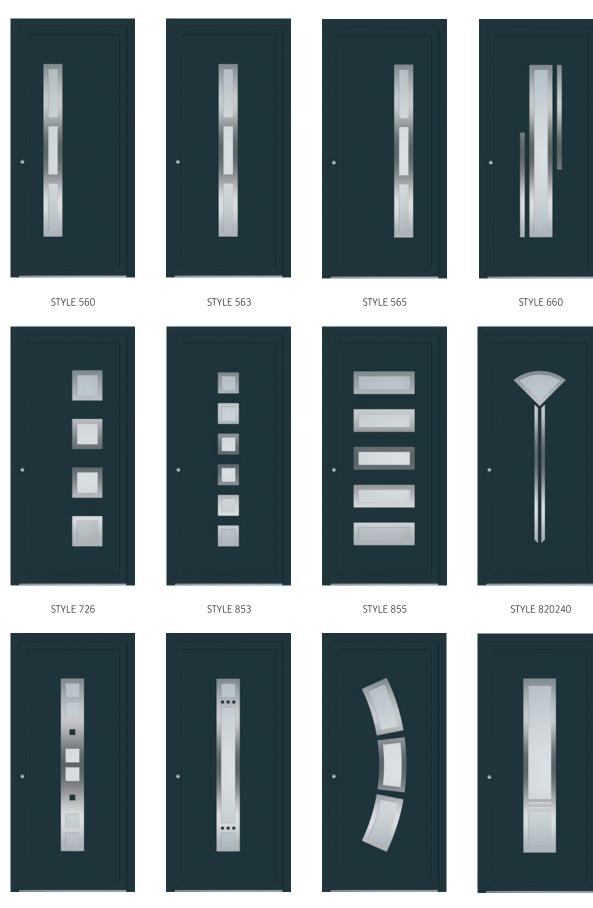

### UNIQUE MODEL FILLINGS.

A wide range of extremely durable model fillings make it possible for everyone to find the door of their dream home, regardless of the design style. There are also wide range of color combinations you can choose from.

STYLE 525

STYLE 527

STYLE 820241

STYLE 820242

STYLE 820243

STYLE 820244

45