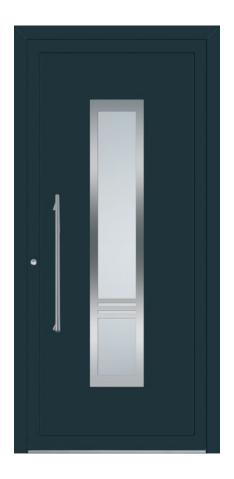

# uPVC **FRONT DOORS.**

UPVC front doors are made of PVC door frames and a wide range of extremely durable model fillings, which make it possible for everyone to find the door of their dream home, regardless of the design or style. Customize your door with accessories or decorative glass to give it unique character. To maximize living comfort, the door is equipped with a low 0.72 inch Winstep threshold, made of aluminum and PVC. The door can also be opened and closed remotely thanks to OKNOPLAST's SMART solution. Enjoy many years of trouble-free use with the door of your dreams.

### UNIQUE MODEL FILLINGS.

A wide range of extremely durable model fillings make it possible for everyone to find the door of their dream home, regardless of the design style. There are also wide range of color combinations you can choose from.