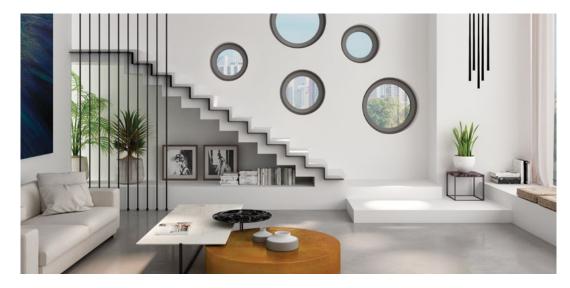

### **UNIQUE SHAPES.**

Round, half-round, triangular or other - you decide the final shape. There are also more than 50 different window color combinations to choose from.