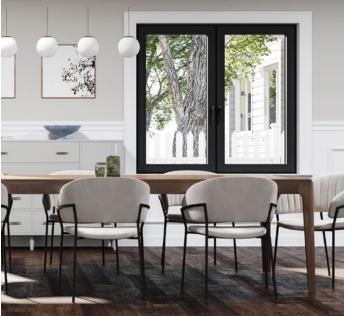

### uPVC WINDOWS.

#### PIXEL.

PIXEL is equipped with a 6-chamber profile and bent-steel reinforcement to ensure a stable structure. The support from the stable structure allows for the creation of a more expansive view despite the slender window profiles. The technical and operational parameters of the PIXEL system are highly advanced.