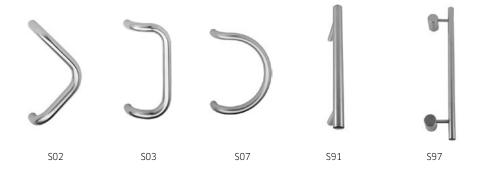

### **FRONT DOOR HANDLES** AND PULL HANDLES.

A wide range of designs and colors of handles and pull handles that give the entrance an individual character\*.

#### DOOR HANDLES FOR DOOR PREMIUM AND BASIC.

#### DOOR HANDLES FOR DOOR PREMIUM.

<sup>\*</sup> the offer also includes handles 372253.