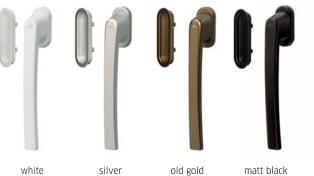

## DEDICATED TO COMPACT PATIO DOOR.

Made of aluminum, these handles are characterized by unparalleled durability. Their elegant design and ergonomic shapes enhance the appearance of any window. The handles are available in white, silver, bronze and matte black.