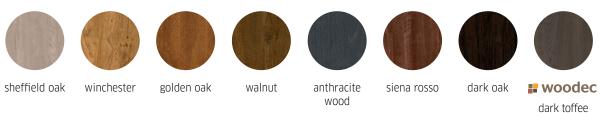

#### WOOD.

#### CLASSIC.

white

grey ALUX

DB-703

anthracite

grey

WOOD.

wood

dark toffee