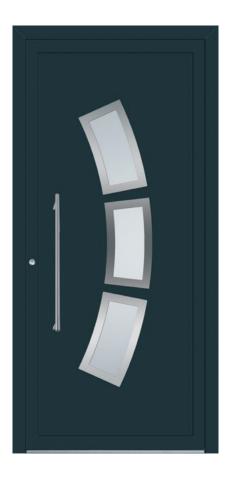

# uPVC **FRONT DOORS.**

UPVC front doors are made of PVC door frames and a wide range of extremely durable model fillings, which make it possible for everyone to find the door of their dream home, regardless of the design or style. Customize your door with accessories or decorative glass to give it unique character. To maximize living comfort, the door is equipped with a low 0.72 inch Winstep threshold, made of aluminum and PVC. The door can also be opened and closed remotely thanks to OKNOPLAST's SMART solution. Enjoy many years of trouble-free use with the door of your dreams.

### UNIQUE MODEL FILLINGS.

A wide range of extremely durable model fillings make it possible for everyone to find the door of their dream home, regardless of the design style. There are also wide range of color combinations you can choose from.