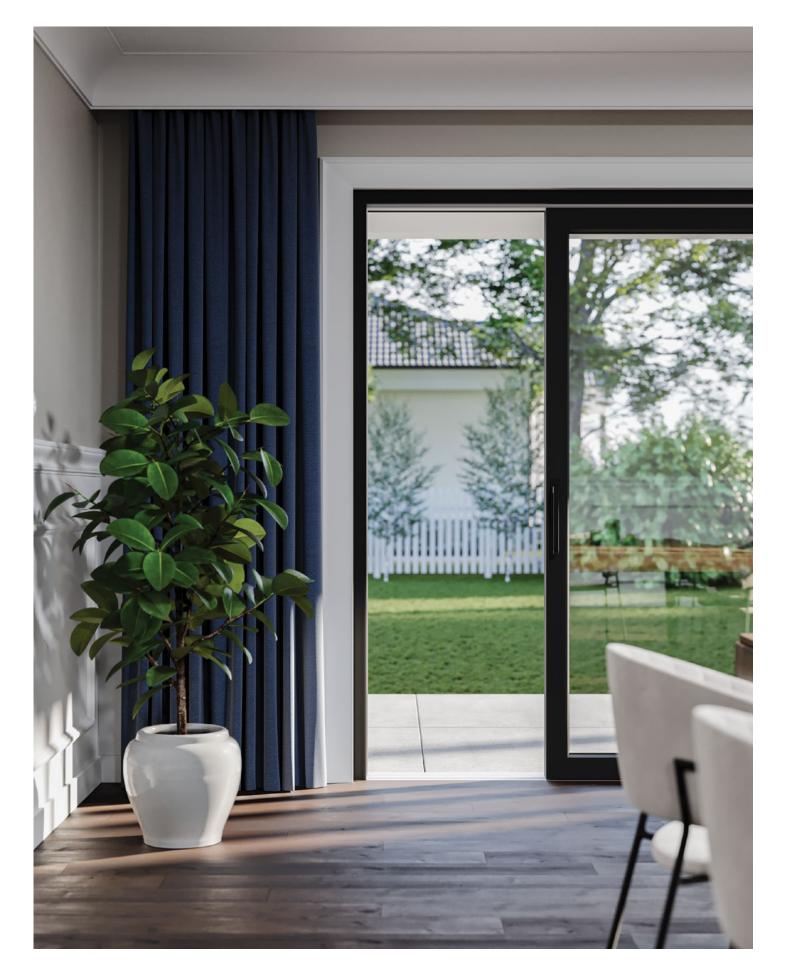

# uPVC **PATIO DOORS.**

#### **HORIZON LIFT&SLIDE PATIO DOOR.**

HORIZON LIFT&SLIDE PATIO DOOR fit perfectly into the trend of large glazing in modern architecture. The goal of the door's design was to create brighter home interiors. The sash area can be up to 67 ft² and the large glazing in lowered leaf profiles provide more natural light in rooms. By incorporating the excellent stability of the structure, obtained through to the steel reinforcements, the low threshold, flush with the floor, and the easy-to-use micro-ventilation, which ensures optimal air exchange in the room, we've created the perfect patio door.

#### **COMPACT PATIO DOOR.**

COMPACT PATIO DOOR slide patio doors have an innovative mechanism ensuring easy and intuitive operation. Stability and the ability to create large structures ensure a wide range of possibilities. With a minimalistic design you have the opportunity to maximize the glazed surface, allowing for more natural light in the room.