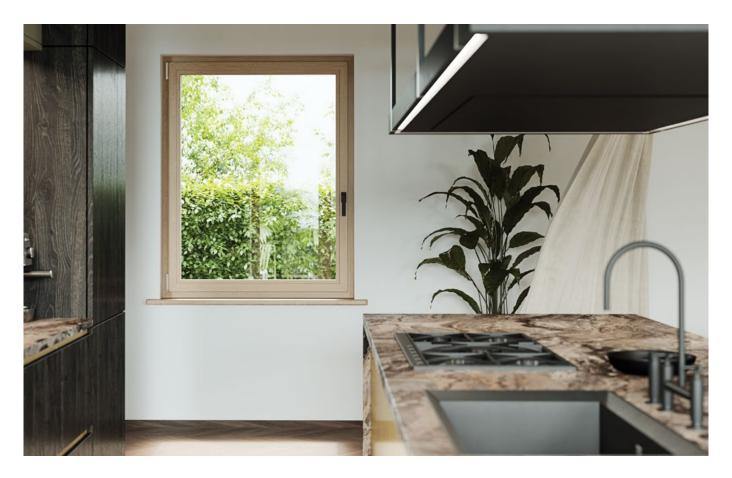

#### PIXEL.

PIXEL is equipped with a 6-chamber profile and bent-steel reinforcement to ensure a stable structure. The support from the stable structure allows for the creation of a more expansive view despite the slender window profiles. The technical and operational parameters of the PIXEL system are highly advanced.

#### PAVA.

The new PAVA window is a combination of the time-tested, multi-chamber, European window profile systems and steel reinforcements. Additionally, the STV dry glass bonding technology significantly increases the rigidity and stability of the structure. Due to the bonding technology, the glass and the profile become one element. The glass, which is a very rigid material, takes a large part of the structural weight onto itself. The central gasket guarantees even greater tightness, as well as thermal and acoustic insulation.