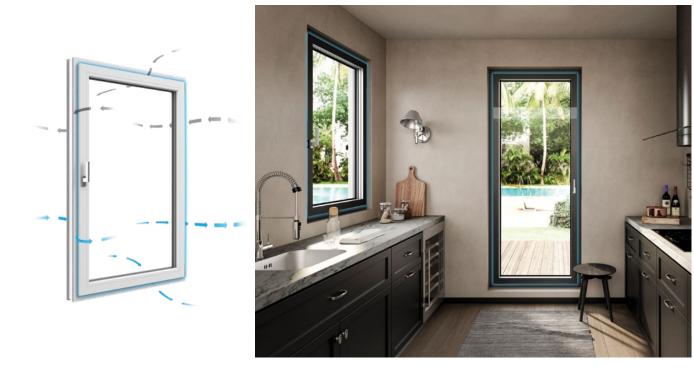

#### effiair - Efficient Ventilation.

EffiAir is a new window functionality. Thanks to the separation of the sash from the frame, a 1/4 inch gap around the perimeter of the window is created. This builds a healthy indoor climate through natural ventilation. What's more, in this position the fitting still guarantees secure closure of the locked window.

- used air flows out of the room through the upper part of the window, and fresh, cool air flows in through the bottom
- fittings with ventilation\*
- secure closure
- possibility to ventilate when nobody is home
- better protection against wind and rain
- no drafts or slamming windows
- healthy indoor climate thanks to natural air exchange
- fittings available in these window systems: PIXEL and PAVA
- no window screens necessary