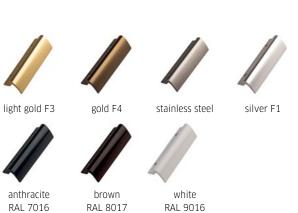

#### CLASSIC.

white

grey ALUX

DB-703

anthracite

grey

WOOD.

wood

dark toffee