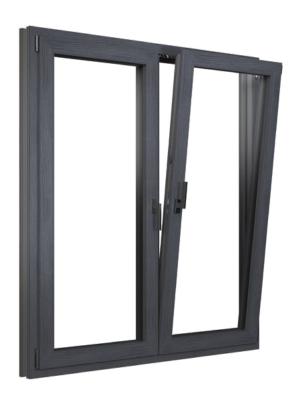

### uPVC WINDOWS.

#### PIXEL.

PIXEL is equipped with a 6-chamber profile and bent-steel reinforcement to ensure a stable structure. The support from the stable structure allows for the creation of a more expansive view despite the slender window profiles. The technical and operational parameters of the PIXEL system are highly advanced.

#### uPVC WINDOWS.

#### PAVA.

The new PAVA window is a combination of the time-tested, multi-chamber, European window profile systems and steel reinforcements. Additionally, the STV dry glass bonding technology significantly increases the rigidity and stability of the structure. Due to the bonding technology, the glass and the profile become one element. The glass, which is a very rigid material, takes a large part of the structural weight onto itself. The central gasket guarantees even greater tightness, as well as thermal and acoustic insulation.