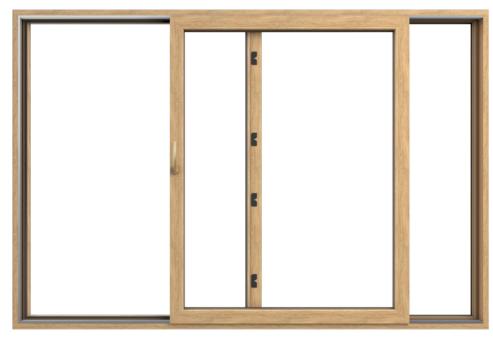

# uPVC **PATIO DOORS.**

#### **HORIZON LIFT&SLIDE PATIO DOOR.**

HORIZON LIFT&SLIDE PATIO DOOR fit perfectly into the trend of large glazing in modern architecture. The goal of the door's design was to create brighter home interiors. The sash area can be up to 67 ft² and the large glazing in lowered leaf profiles provide more natural light in rooms. By incorporating the excellent stability of the structure, obtained through to the steel reinforcements, the low threshold, flush with the floor, and the easy-to-use micro-ventilation, which ensures optimal air exchange in the room, we've created the perfect patio door.

#### **COMPACT PATIO DOOR.**

COMPACT PATIO DOOR slide patio doors have an innovative mechanism ensuring easy and intuitive operation. Stability and the ability to create large structures ensure a wide range of possibilities. With a minimalistic design you have the opportunity to maximize the glazed surface, allowing for more natural light in the room.