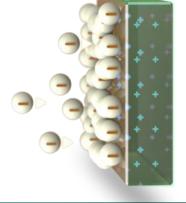

### Neat+ is Anti-Static

Uncoated Glass Less conductive, attracting more dust/dirt

Neat+ Anti-Static Neat+ is more conductive, reducing up to 40% less dust/dirt on the window

Neat+ stays cleaner, longer. Saving you time, money, and resources.