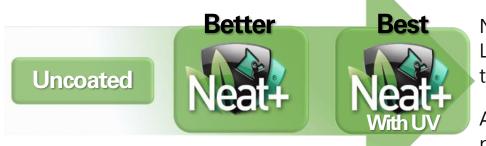

#### Neat+ breaks down pollutants 25% better than original Neat.

With enough UV, Neat+ will cause water to sheet, instead of beading up like uncoated glass, resulting in fewer water spots.

| Sterry Co                                           |          |               |         |
|-----------------------------------------------------|----------|---------------|---------|
| Uncoa                                               | ated     | Neat+ with UV |         |
|                                                     | Uncoated | d             | Vith UV |
| Anti-Static<br>Less dust/dirt buildup               |          | +             | +       |
| Cleans Easier<br>Less dust/dirt to remove           | -        | +             | +       |
| Fewer Resources needed<br>Less chemicals/water      | -        | +             | +       |
| Water can Sheet<br>Dries Faster / Fewer Water Spots | -        |               | +       |
| Decomposes Pollutants<br>Such as Greenhouse Gases   | -        |               | +       |