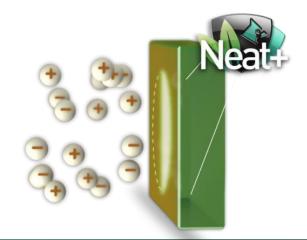

### Neat+ is Anti-Static

Uncoated Glass Less conductive, attracting more dust/dirt

Neat+ Anti-Static Neat+ is more conductive, reducing up to 40% less dust/dirt on the window

Neat+ stays cleaner, longer. Saving you time, money, and resources.